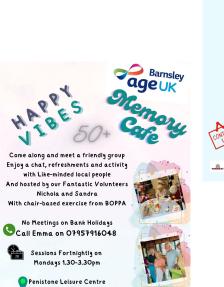

### **Group Activites**

- Cranemoor Toasties
- Wortley Church, Tea & Coffee Group
- New Inn Lunch Club
- Penden House Warm Hub and games
- Weaver Court lunch club
- Thurgoland Community Group
- St Johns Church, Thurgoland singing group
- Penistone Men-in-Sheds
- Board Games Social Group
- Meet & Greet
- Maintenance Cognitive Stimulation Therapy
- Happy Vibes Memory Café
- Healthy Life
- ▶ Tea & Chat Weaver's Court
- Millhouse Green & Thurlstone Lunch Club